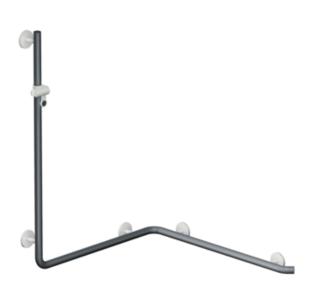

## **Properties**

Shower grab rail with vertical support bar and shower head holder System 800 K

- vertical and horizontal rails joined to form an L-shape, with shower head holder
- with 45° end bend facing the wall
- shower grab rail made of high-quality polyamide
- rail and gripping area of the shower head holder according to HEWI colour chart
- shower head holder, supports and roses made of high-quality polyamide in the HEWI colour 98 (signal white)
- with continuous, corrosion resistant steel core
- vertical length 1100 mm, horizontal lengths 762 mm and 962 mm
- 90 mm deep, rail diameter 33 mm
- wall connection with discreet supports (diameter 18 mm) perpendicular to wall and flat roses
- rose diameter 80 mm, cap height 13 mm
- shower head holder can be continuously tilted and, after pulling or pushing a large lever, its height can be adjusted
- · conical adapter on shower head holder makes it easier to hook in the handheld shower head
- · suitable for shower heads of various manufacturers
- easy installation due to individually able fixing plates made of high-quality stainless steel for hanging the shower grab rail
- can be mounted in left hand or right hand position
- including non-corrosive HEWI fixing material
- fulfils the ÖNORM B1600/1601 requirements
- Please note when using with hanging seats: Compatibility check required.
- A detailed list of possible combinations of hand rails, L-shaped rails and shower handrails with matching hanging seats can be found in our online catalogue in the download area of the respective product.