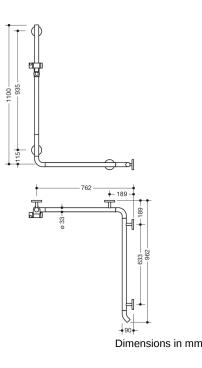

## **Properties**

Shower grab rail with vertical support bar and shower head holder System 800 K

- vertical and horizontal rails joined to form an L-shape, with shower head holder
- with 45° end bend facing the wall
- shower grab rail made of high-quality polyamide
- rail and gripping area of the shower head holder according to HEWI colour chart
- shower head holder, supports and roses made of high-quality polyamide in the HEWI colour 98 (signal white)
- with continuous, corrosion resistant steel core
- vertical length 1100 mm, horizontal lengths 762 mm and 962 mm
- 90 mm deep, rail diameter 33 mm
- wall connection with discreet supports (diameter 18 mm) perpendicular to wall and flat roses
- rose diameter 80 mm, cap height 13 mm
- shower head holder can be continuously tilted and, after pulling or pushing a large lever, its height can be adjusted
- · conical adapter on shower head holder makes it easier to hook in the handheld shower head
- · suitable for shower heads of various manufacturers
- easy installation due to individually able fixing plates made of high-quality stainless steel for hanging the shower grab rail
- can be mounted in left hand or right hand position
- including non-corrosive HEWI fixing material
- fulfils the ÖNORM B1600/1601 requirements
- Please note when using with hanging seats: Compatibility check required.
- A detailed list of possible combinations of hand rails, L-shaped rails and shower handrails with matching hanging seats can be found in our online catalogue in the download area of the respective product.